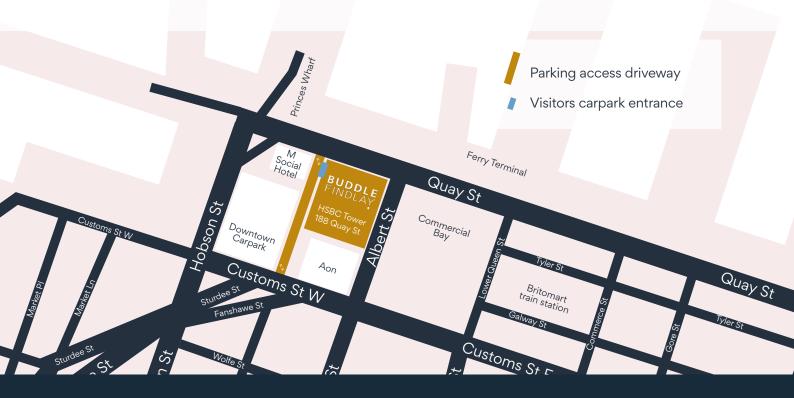

The Buddle Findlay visitor's car park is located on street level, this can be accessed via the HSBC Tower driveway, either from Quay Street, next to the M Social Hotel or from the back of the building on Customs Street West using the driveway shown on the map below.

At the visitors carpark entrance, press the 'contacts' button, then scroll down and press the Buddle Findlay button to be let in and guided where to park. In the event this car park is full, we will direct you to our overflow car parking area.