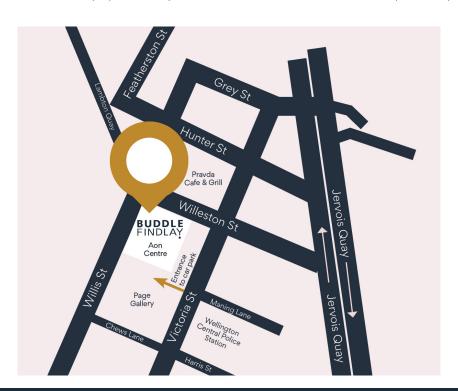

## Wellington information.

Reception is located on level 17 of the Aon Centre.

**Reception hours** 

8.30am to 5.00pm, Monday to Friday

Client car park

Level B3 - access via Victoria Street

Contact Buddle Findlay reception on 0800 283 925 to book a car park.

- The Buddle Findlay car park entrance is located on Victoria Street (between the Aon Centre and Page Gallery).
- To access the car park drive down the ramp and when you arrive at the security arm, telephone Buddle Findlay on 0800 283 925. When your call is answered, advise your name and the car park you have been allocated and the barrier arm will be raised for you. Drive to the very end of the ramp, turn a sharp right (it's a one way system) until you arrive at your allocated car park.
- After parking your car, take the lift opposite car park #25 on the keypad outside the lifts, select G for ground level (the screen above the keypad will display a letter corresponding to the lift you need to go in). After exiting the lift, walk to the opposite side of the building (Willis Street) and select 17 on the keypad for Buddle Findlay reception.
- Leave your keys at reception if you are sharing a tandem car park in case your vehicle has to be moved. When returning to the visitor car park, remember to exit the lift at ground level, walk around to Victoria Street and take the lift to B3.
- The car park barrier will automatically open when your car is in front of the exit. After 6.00pm it is by access card only.

## WELLINGTON

Aon Centre 1 Willis Street PO Box 2694 Wellington 6140 New Zealand P•64 4 499 4242